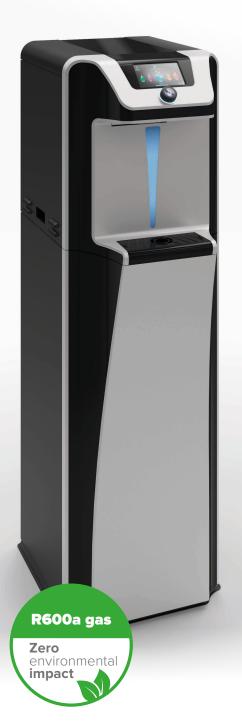

# WL7 Firewall®

# Stylish design, high-tech features and a plentiful source of ice-cold purified water

# Unrivalled performance from the world-class point-of-use (POU) water system

This advanced POU water purification system combines refined engineering and high-tech features in a robust and reliable machine. The WL7 Firewall (WL7 FW) can dispense up to five varieties of water, including a large volume of refreshing, ice-cold sparkling water. Ideal to satisfy all the hydration needs of even the busiest workplaces.