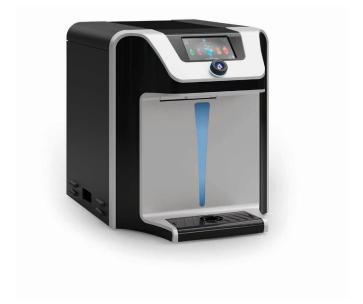

# Stylish design, high-tech features and a plentiful source of ice-cold purified water

# Unrivalled performance from the world-class point-of-use (POU) water system

This advanced POU water purification system combines refined engineering and high-tech features in a robust and reliable machine. The WL7 Firewall (WL7 FW) can dispense up to five varieties of water, including a large volume of refreshing, ice-cold sparkling water. Ideal to satisfy all the hydration needs of even the busiest workplaces.

# Industry leading user experience

Designed to offer 'best-in-class' user experience, the WL7 FW features a large dispense area, alongside a user friendly screen interface and water selection dial, allowing users to easily choose between five types of water.

The ergonomic dispense area can accommodate tall water vessels and sports bottles

Maximum service efficiency, achieved via the self diagnostic system and QR code for instant access to the service manual via smart device